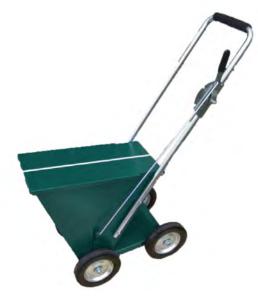

# IN-STOCK READY TO SHIP ALL-STEEL 50 LB. DRY LINE MARKER #BDLM50

- ✓ Galvanized Steel with Green powder coated finish.
- Galvanized Steel axle and dispensing wheel.
- White guide stripe on lid for proper alignment.
- ✓ 4 Heavy-dutyhard tires.
- ✓ Hand lever is adjustable for 2" or 4" chalk lines.

BID PRICE \$185.25 + SHIPPING @ \$62.50