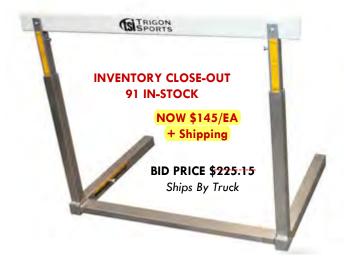

#### OLYMPIA ALUMINUM SUPER HURDLE #HOAS

Professional grade, all-aluminum hurdle with a square profile base and round uprights. Meets NFHS, NCAA & IAFF specifications. Constructed with strong ribbed PVC hurdle board. Easy-glide hurdle features a weight adjust system. Stainless steel nuts and bolts and powder-coated sliding weights ensure ultimate weather protection for years of hassle-free usage. Bright colored height.

#### OLYMPIA ALUMINUM COMPETITION HURDLE #HOAC

Professional grade, all-aluminum hurdle with a square profile base and round uprights. Meets NFHS, NCAA & IAFF specifications. Constructed with strong ribbed PVC hurdle board. Easy-glide hurdle features weight а adjust system. Stainless steel nuts and bolts and powder-coated sliding weights ensure ultimate weather protection for years of hassle-free Bright colored usage. height weight indicator stickers. Height range 27" to 42".