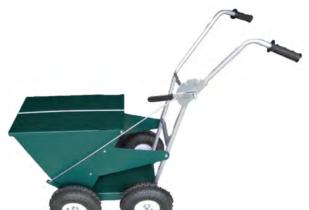

## IN-STOCK READY TO SHIP ALL-STEEL 100 LB. DRY LINE MARKER #BDLM100

- ✓ Adjustable to 2" to 4" lines.
- Guide stripe on lid for easier application.
- ✓ 4 Heavy-Duty Pneumatic wheels.
- ✓ Steel axle, ABS plastic agitator.

BID PRICE \$280.25 + SHIPPING @ \$62.50