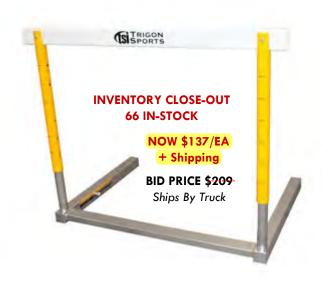

#### OLYMPIA ALUMINUM SUPER HURDLE #HOAS

Professional grade, all-aluminum hurdle with a square profile base and round uprights. Meets NFHS, NCAA & IAFF specifications. Constructed with strong ribbed PVC hurdle board. Easy-glide hurdle features a weight adjust system. Stainless steel nuts and bolts and powder-coated sliding weights ensure ultimate weather protection for years of hassle-free usage. Bright colored height.

#### OLYMPIA ALUMINUM COMPETITION HURDLE #HOAC

Professional grade, all-aluminum hurdle with a square profile base and round uprights. Meets NFHS, NCAA & IAFF specifications. Constructed with strong ribbed PVC hurdle board. Easy-glide hurdle features weight а adjust system. Stainless steel nuts and bolts and powder-coated sliding weights ensure ultimate weather protection for years of hassle-free Bright colored usage. height weight indicator stickers. Height range 27" to 42".